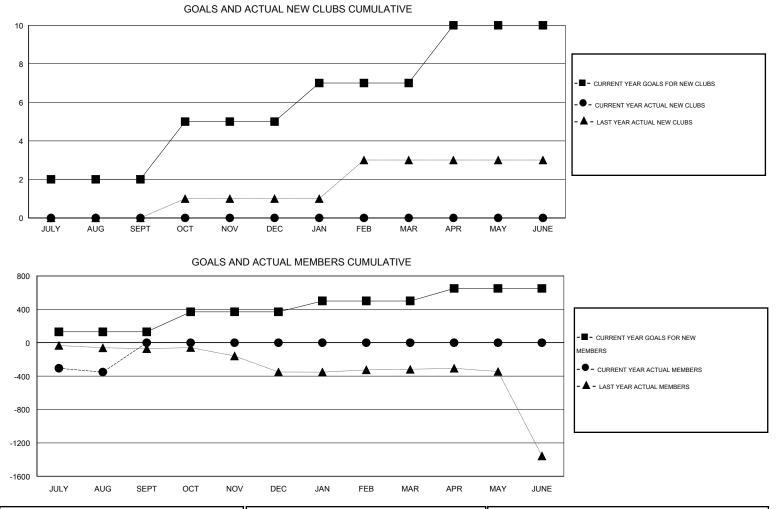

## GMT: V S Kukreja

| LOCATION INDI |
|---------------|
|---------------|

GMT CA 6

| Clubs         |                  |                   |                  |                  | Members               |                    |                                     |                    |                  |  |
|---------------|------------------|-------------------|------------------|------------------|-----------------------|--------------------|-------------------------------------|--------------------|------------------|--|
|               | RESU             | LTS FOR 2015-2016 |                  |                  | RESULTS FOR 2015-2016 |                    |                                     |                    |                  |  |
| QUARTER       | NEW CLUB<br>GOAL | NEW CLUBS         | DROPPED<br>CLUBS | NET<br>GAIN/LOSS | QUARTER               | NEW MEMBER<br>GOAL | CHARTER AND<br>NEW MEMBERS<br>ADDED | DROPPED<br>MEMBERS | NET<br>GAIN/LOSS |  |
| JULY/AUG/SEPT | 2                | 0                 | 3                | -3               | JULY/AUG/SEPT         | 130                | 28                                  | 380                | -352             |  |
| OCT/NOV/DEC   | 3                | 0                 | 0                | 0                | OCT/NOV/DEC           | 240                | 0                                   | 0                  | 0                |  |
| JAN/FEB/MAR   | 2                | 0                 | 0                | 0                | JAN/FEB/MAR           | 130                | 0                                   | 0                  | 0                |  |
| APR/MAY/JUNE  | 3                | 0                 | 0                | 0                | APR/MAY/JUNE          | 150                | 0                                   | 0                  | 0                |  |